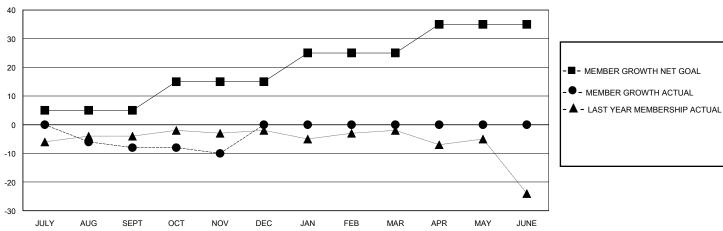

## GOALS AND ACTUAL MEMBERS CUMULATIVE

| DROPPED CLUBS: 0 |    | 11 CLUBS OF 29 ADDED 1 OR MORE<br>NEW MEMBERS | GENDER DISTRIBUTION  MALE 325 (57.02%)  FEMALE 245 (42.98%) |               |   |
|------------------|----|-----------------------------------------------|-------------------------------------------------------------|---------------|---|
| DROPPED MEMBERS  |    |                                               | FEMALE                                                      | 243 (42.9070) |   |
| DECEASED         | 2  | CLICK HERE FOR CUMULATIVE                     | TOTAL FAMILY UNIT MEMBERS                                   |               | 0 |
| CLUB CANCELLED 0 |    | MEMBERSHIP DATA                               |                                                             |               | 0 |
| OTHER            | 29 |                                               | FAMILY MEMBERS PAYING HALF                                  |               | U |
| TOTAL            | 31 |                                               | 5020                                                        |               |   |